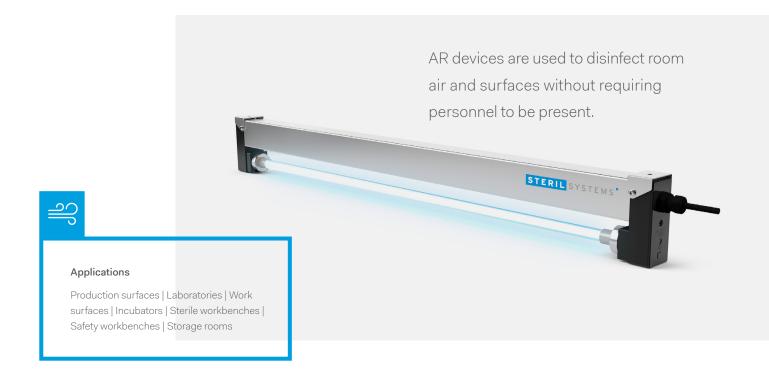

## Air and surface disinfection

Air, surfaces and work areas are disinfected to eliminate germs, viruses, yeasts and mold spores using UV-C light.

**Function** The direct action of UV-C emitters reliably eliminates microorganisms in room air and surfaces without any personnel present