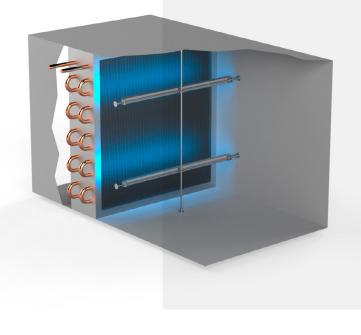

## Heat exchanger/evaporator disinfection

The coil disinfection unit is used for the permanent disinfection of heat exchanger fins/coils, and prevents biofilm buildup on the fins, inside ducts.

## Applications

Heat exchanger in air conditioning / ventilation ducts

The coil disinfection unit is used for the permanent disinfection of heat exchanger fins/coils, and prevents biofilm buildup on the fins. This means heat and cold transmission are not impacted, maintaining consistent performance for the evaporator or heat exchanger.

**Function** Stainless steel reflectors direct targeted radiation to the fins; different emitters allow for both cold and hot use; drastically reduce energy/maintenance and cleaning costs by restoring heat transmission